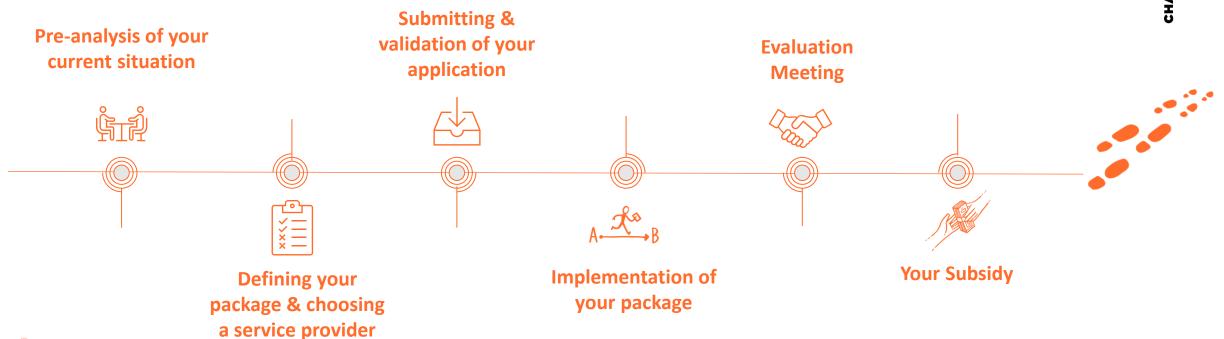

# **Expected** results

- Increased visibility
- Increased inquiries
- More traffic on the website

**Pre-analysis** 

What are the steps?

## What are the steps?