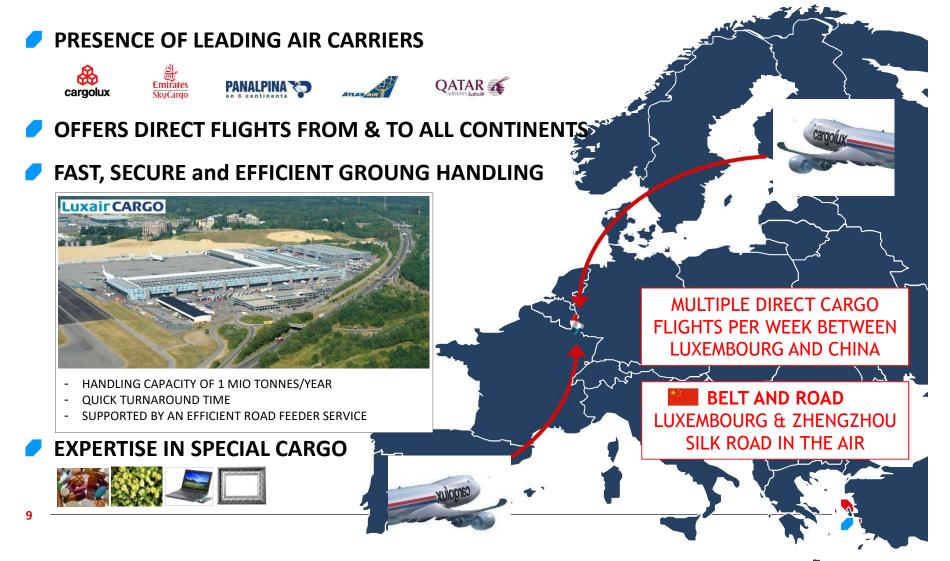

#### MULTI-PRODUCT SPECIALIZATION STRATEGY WITH A FOCUS, AMONG OTHERS, ON CROSS-BORDER E-COMMERCE

EU E-GATEWAY and EU CONSOLIDATION HUB (HAITAO)

A LEADING EUROPEAN FREIGHT AIRPORT CONNECTED TO ALL CONTINENTS...

## ... SUPPORTED BY AN EFFICIENT ROAD FEEDER NETWORK...

#### AT THE JUNCTION OF MAJOR EUROPEAN ROAD CORRIDORS

- E25(N-S): ROTTERDAM-...-LUXEMBOURG-...-BASEL-...-GENOVA
- E411/15(N-S): ANTWERP-...-LUXEMBOURG-...-LYON-...-BARCELONA
- E44 (E-W): LE HAVRE-...-LUXEMBOURG-...-GIESSEN

## SCHEDULED ROAD CONNECTIONS

SHORT LEAD TIMES TO MARKETS

TRACK & TRACE SOLUTION