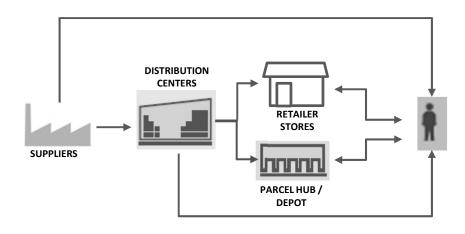

# **E-COMMERCE IS CHANGING RETAILERS' SUPPLY CHAIN**

## **CONVENTIONAL RETAIL LOGISTICS**

#### **E-COMMERCE RETAIL LOGISTICS**

2

#### **MULTI CHANNEL ORDERING WAYS**

- COMPUTER
- SMARTPHONE
- TABLET
- ...

#### **MULTI DELIVERY SOLUTIONS**

- HOME
- WORK
- CLICK & COLLECT
- COLLECTION POINT
- COLLECTON FROM DEPOT/WAREHOUSE

- ...

**REQUIRES THE ABILITY TO MANAGE COMPLEX SUPPLY CHAIN SOLUTIONS** 