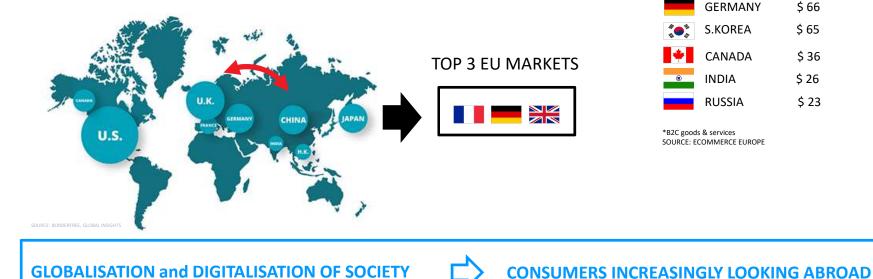

#### MOST POPULAR OVERSEAS ONLINE SHOPPING DESTINATION

#### **TOP 10 E-COMMERCE IN SALES\***

in billions of dollars, for 2015

| *)        | CHINA   | \$ 767 |
|-----------|---------|--------|
|           | USA     | \$ 595 |
|           | UK      | \$ 174 |
|           | JAPAN   | \$ 114 |
|           | FRANCE  | \$ 72  |
|           | GERMANY | \$ 66  |
| <b>**</b> | S.KOREA | \$ 65  |
| *         | CANADA  | \$ 36  |
| 8         | INDIA   | \$ 26  |
|           | RUSSIA  | \$ 23  |

\*B2C goods & services SOURCE: ECOMMERCE EUROPE