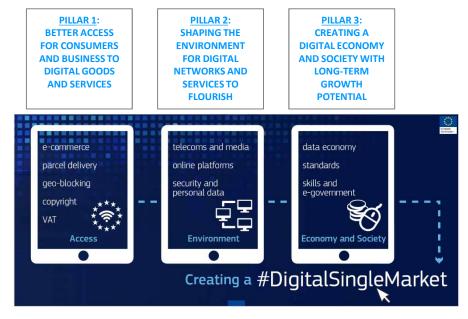

## **EU DIGITAL SINGLE MARKET STRATEGY**

- IMPROVE THE DIGITAL ECONOMY AS A DRIVER FOR GROWTH BY REMOVING THE REMAINING OBSTACLES
- FOCUS, AMONG OTHERS, ON THE NEED TO HAVE A SUSTAINABLE CROSS-BORDER E-COMMERCE SOLUTION