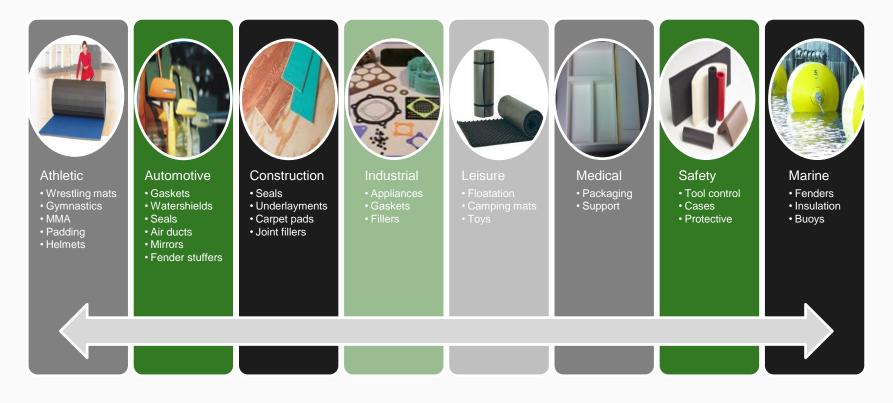

### **Products & Markets**

### OleTex and OleCell

- Chemically cross-linked polyolefin products (buns, rolls, extruded profiles)

ARMACELL – MAKING A DIFFERENCE AROUND THE WORLD.