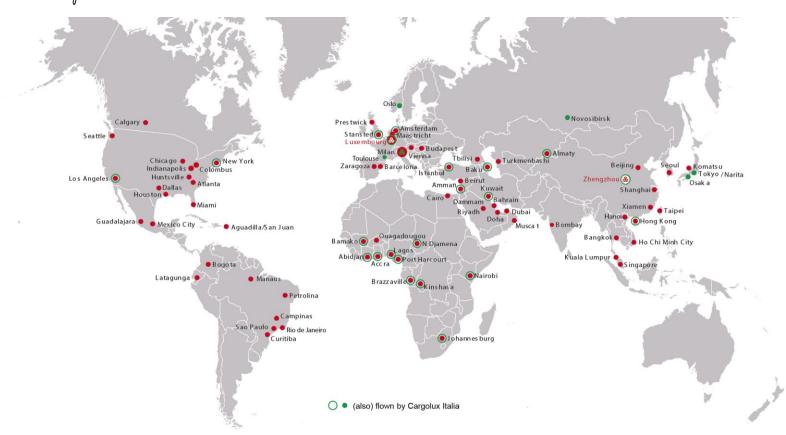

## Cargolux

- Founded in March 1970: over 45 years of experience in allcargo services
- Operating a modern and energy-efficient fleet of 26 aircraft (Boeing 747F)
- 1,817 employees worldwide
   1335 employees in Luxembourg
- Dual Hub Strategy with Zhengzhou Airport initiated in 2014
  - → Europe's #1 all cargo carrier, #8 worldwide







#### **Cargolux Destinations Map**







#### **Cargolux Position In the Supply Chain**





## IATA Top 10 Scheduled Air Cargo Carriers In international scheduled freight ton kilometers (FTK's), YTD January 2017

| Rank | Airline            | Market Share 2017/01 | FTK Growth 2016/01-<br>2017/01 |
|------|--------------------|----------------------|--------------------------------|
| 1    | Emirates           | 6.3%                 | +2.6%                          |
| 2    | Cathay Pacific     | 5.6%                 | +1.0%                          |
| 3    | Qatar Airways      | 5.2%                 | +23.4%                         |
| 4    | Lufthansa          | 4.2%                 | +6.1%                          |
| 5    | Air France         | 4.1%                 | -0.7%                          |
| 6    | Cargolux