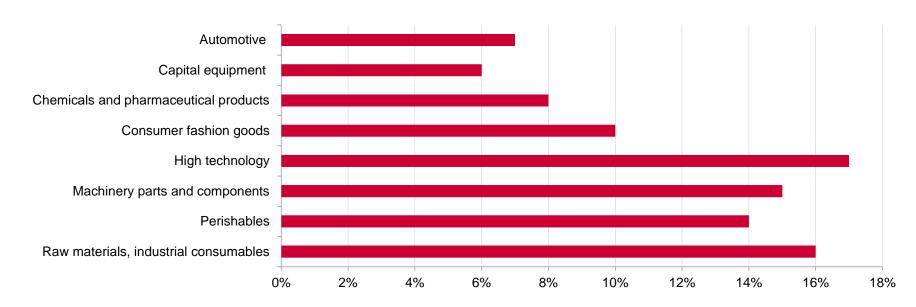

# PRODUCTS CARRIED BY AIR

1% moves by air in terms of volume **35%** in terms of value