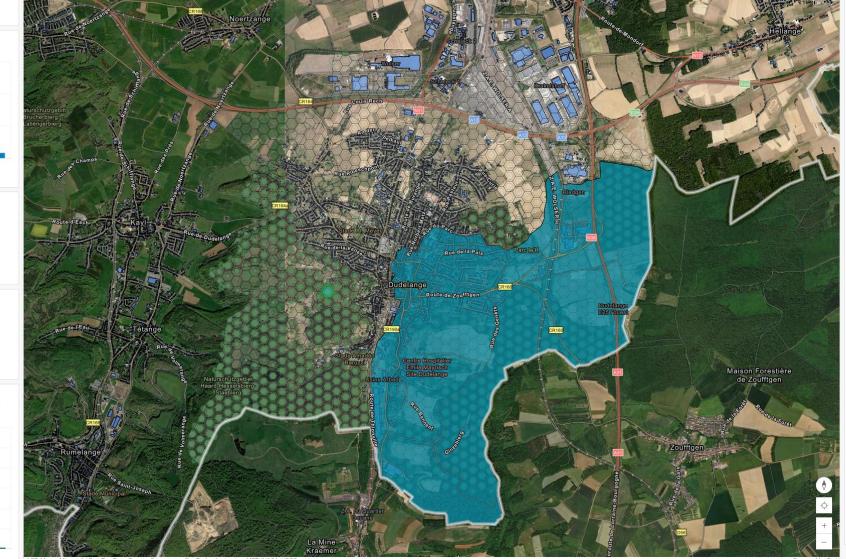

#### WEO Resilient Cities Demo Portal Urban Heat Temperatures, Sealed Surfaces, Tree Canopy Cover, Tree Positions and more Neighbourhood Indicators averaged over selected hexagon(s) on map Section Indicators averaged over selected section(s)

#### Summary Report for Section SUMMARY

This is a detailed report of the most important statistics about the selected

| ndicators                        | Value  | Target |
|----------------------------------|--------|--------|
| Canopy Cover %                   | 34     | 36     |
| Jrban Heat Temperatures<br>Day   | 25     | 24     |
| Jrban Heat Temperatures<br>Night | 19     | 18     |
| No. of Trees                     | 14,323 | 15,232 |

Surface Sealed Surface Sealed

> 1.8% Target <23.2%

> > Tree Type

Canopy Cover 2022

20%

Target <25%

Urban Heat (degC)

46%

Target >25%

Solutions