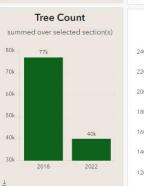

#### Summary Report for Section SUMMARY

This is a detailed report of the most important statistics about the selected

| ndicators                        | Value  | Target |
|----------------------------------|--------|--------|
| Canopy Cover %                   | 34     | 36     |
| Jrban Heat Temperatures<br>Day   | 25     | 24     |
| Jrban Heat Temperatures<br>Night | 19     | 18     |
| No. of Trees                     | 14,323 | 15,232 |