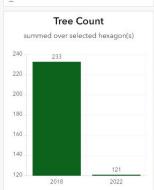

#### Summary Report for Section SUMMARY

This is a detailed report of the most important statistics about the selected

| ndicators                        | Value  | Target |
|----------------------------------|--------|--------|
| Canopy Cover %                   | 34     | 36     |
| Jrban Heat Temperatures<br>Day   | 25     | 24     |
| Jrban Heat Temperatures<br>Night | 19     | 18     |
| No. of Trees                     | 14,323 | 15,232 |