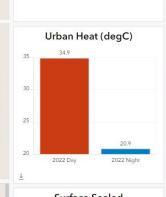

#### Summary Report for Section SUMMARY

This is a detailed report of the most important statistics about the selected

| ndicators                        | Value  | Target |
|----------------------------------|--------|--------|
| Canopy Cover %                   | 34     | 36     |
| Jrban Heat Temperatures<br>Day   | 25     | 24     |
| Jrban Heat Temperatures<br>Night | 19     | 18     |
| No. of Trees                     | 14,323 | 15,232 |

Surface Sealed Surface Sealed

> 1.8% Target <23.2%

> > Tree Type

Canopy Cover 2022

20%

Target <25%

Urban Heat (degC)

46%